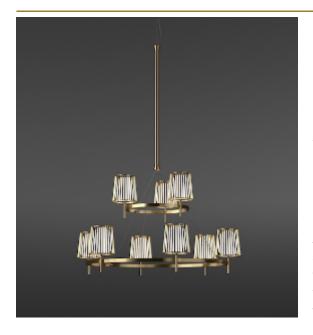

## ABOUT JULIA DOUBLE **CHANDELIER** by Daniel Becker

A reinterpretation of the classic textile plissé shade. Julia series includes suspensions, chandeliers, wall, floor and table lamps. Each one consists of two shades: the outer is handmade of brass, while the inner is made of translucent glass. Both shades are connected to a classic table lamp in a way that signifies the present archetypal gesture.

DIMENSIONS

160 cm 63 inch 185 cm 72.8 inch

15 x E14 led, 4W, 3900LM, 2000-2900K

FINISH Chrome plated TYPE.NR

CANOPY

17 cm 67 inch 5 cm 2 inch

CABLELENGTH Up to 300 cm 118 inch INCLUDED

Yes